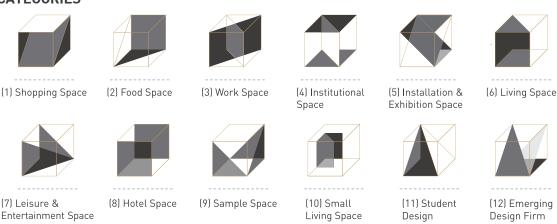

## A) DESIGN CATEGORIES

- [1] Shopping Space: Shops, retail outlets, showrooms, department stores, food markets, shopping malls, kiosks, etc.
- [2] Food Space: Cafes, bars, lounges, restaurants, canteens, food courts. etc.
- [3] Work Space: Offices, studios, warehouses, factories, co-working space, etc.
- [4] Institutional Space: Community centres, schools, kids playgroups, education/learning centres, libraries, hospitals, clinics, airports, public transport stations, government space, etc.
- [5] Installation & Exhibition Space: Gallery, museum, trade exhibitions, sales offices provided by realty developers, art installations, public park installation, etc.
- [6] Living Space: Apartments, private houses, etc. (800 sq. ft. or above)
- [7] Leisure & Entertainment Space: Spas, swimming pools, casinos, clubs, cinemas/theatres, health/fitness centres, gyms, beauty centres, salon, game centres, theme park, etc.
- [8] Hotel Space: Commercial hotels, budget hotels, city hotels, resort, service apartments, etc.
- [9] **Sample Space**: Show flat provided by realty developers to create an environment on actual building site or offsite prototype to promote the sales of the property.
- [10] Small Living Space: Apartments, private houses, housing developments, etc. (less than 800 sq. ft.)
- [11] **Student Design**: Design project submitted by interior design/interior architecture student.
- [12] **Emerging Design Firm**: Emerging Design Firm shall be corporations or firms holding an interior design / interior architecture practice in Hong Kong less than or equal to 5 years. (Submit project images via the enrollment system; company introduction might be requested after submission).