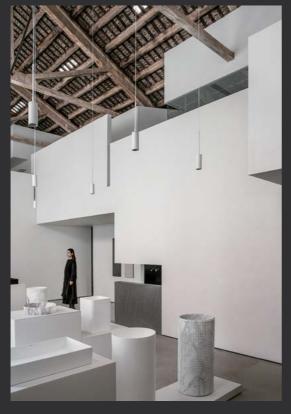

## **GABO GALLERY**

Company Name: LEW & ASSOCIATES

Project Designers: 劉富榮、張謙、唐單單

Project Location: **China** 

Site Area: 12,378 sq. ft.

By remaining the original architectural structure, the industrial heritage has been transformed to a gallery to revitalize the old building, which is the significance of the project. Our design concepts are fully implemented in the project. For the internal functions and design, the first floor is the aesthetic space and showroom of sanitary ware, while the second floor is for offices. We used simple blocks to build abstract mountain massifs, confuse the boundaries, and make the illusions of "being in the mountain" for in-depth sightseeing experience and an interior world with oriental aesthetic tastes.