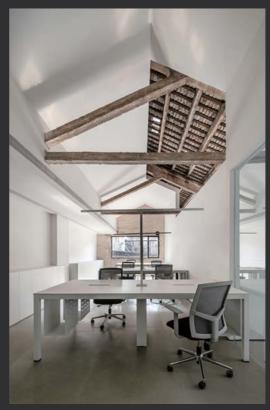

## **GABO GALLERY**

Company Name: LEW & ASSOCIATES

Project Designers: 劉富榮、張謙、唐單單

Project Location: **China** 

Site Area: 12,378 sq. ft.

By remaining the original architectural structure, the industrial heritage has been transformed to a gallery to revitalize the old building, which is the significance of the project. Our design concepts are fully implemented in the project. For the internal functions and design, the first floor is the aesthetic space and showroom of sanitary ware, while the second floor is for offices. We used simple blocks to build abstract mountain massifs, confuse the boundaries, and make the illusions of "being in the mountain" for in-depth sightseeing experience and an interior world with oriental aesthetic tastes.