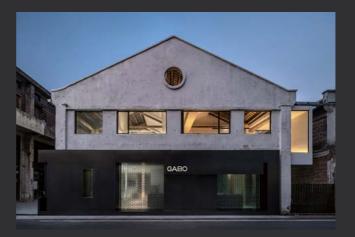

## **GABO GALLERY**

Company Name: LEW & ASSOCIATES

Project Designers: 劉富榮、張謙、唐單單

Project Location: **China** 

Site Area: 12,378 sq. ft.

By remaining the original architectural structure, the industrial heritage has been transformed to a gallery to revitalize the old building, which is the significance of the project. Our design concepts are fully implemented in the project. For the internal functions and design, the first floor is the aesthetic space and showroom of sanitary ware, while the second floor is for offices. We used simple blocks to build abstract mountain massifs, confuse the boundaries, and make the illusions of "being in the mountain" for in-depth sightseeing experience and an interior world with oriental aesthetic tastes.