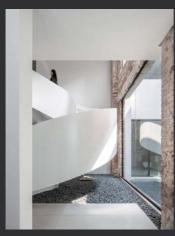

## **GABO GALLERY**

Company Name: LEW & ASSOCIATES

Project Designers: 劉富榮、張謙、唐單單

Project Location: **China** 

Site Area: 12,378 sq. ft.

By remaining the original architectural structure, the industrial heritage has been transformed to a gallery to revitalize the old building, which is the significance of the project. Our design concepts are fully implemented in the project. For the internal functions and design, the first floor is the aesthetic space and showroom of sanitary ware, while the second floor is for offices. We used simple blocks to build abstract mountain massifs, confuse the boundaries, and make the illusions of "being in the mountain" for in-depth sightseeing experience and an interior world with oriental aesthetic tastes.