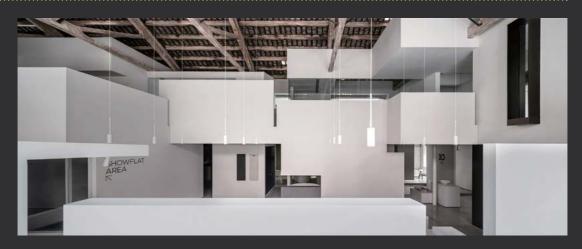

## **GABO GALLERY**

Company Name: LEW & ASSOCIATES

Project Designers: 劉富榮、張謙、唐單單

Project Location: **China** 

Site Area: 12,378 sq. ft.

By remaining the original architectural structure, the industrial heritage has been transformed to a gallery to revitalize the old building, which is the significance of the project. Our design concepts are fully implemented in the project. For the internal functions and design, the first floor is the aesthetic space and showroom of sanitary ware, while the second floor is for offices. We used simple blocks to build abstract mountain massifs, confuse the boundaries, and make the illusions of "being in the mountain" for in-depth sightseeing experience and an interior world with oriental aesthetic tastes.