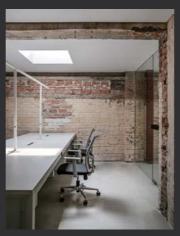

## **GABO GALLERY**

Company Name: LEW & ASSOCIATES

Project Designers: 劉富榮、張謙、唐單單

Project Location: **China** 

Site Area: 12,378 sq. ft.

By remaining the original architectural structure, the industrial heritage has been transformed to a gallery to revitalize the old building, which is the significance of the project. Our design concepts are fully implemented in the project. For the internal functions and design, the first floor is the aesthetic space and showroom of sanitary ware, while the second floor is for offices. We used simple blocks to build abstract mountain massifs, confuse the boundaries, and make the illusions of "being in the mountain" for in-depth sightseeing experience and an interior world with oriental aesthetic tastes.