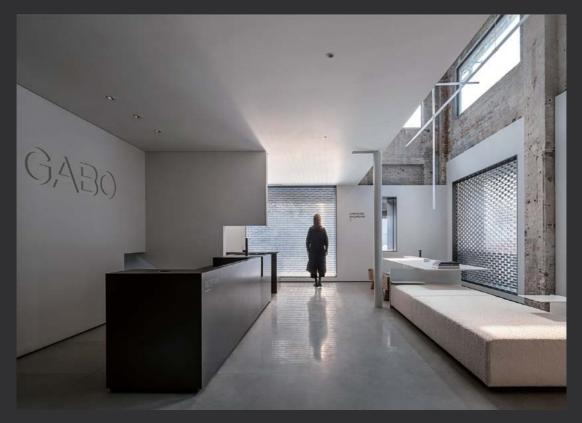

## **GABO GALLERY**

Company Name: LEW & ASSOCIATES

Project Designers: 劉富榮、張謙、唐單單

Project Location: **China** 

Site Area: 12,378 sq. ft.

By remaining the original architectural structure, the industrial heritage has been transformed to a gallery to revitalize the old building, which is the significance of the project. Our design concepts are fully implemented in the project. For the internal functions and design, the first floor is the aesthetic space and showroom of sanitary ware, while the second floor is for offices. We used simple blocks to build abstract mountain massifs, confuse the boundaries, and make the illusions of "being in the mountain" for in-depth sightseeing experience and an interior world with oriental aesthetic tastes.